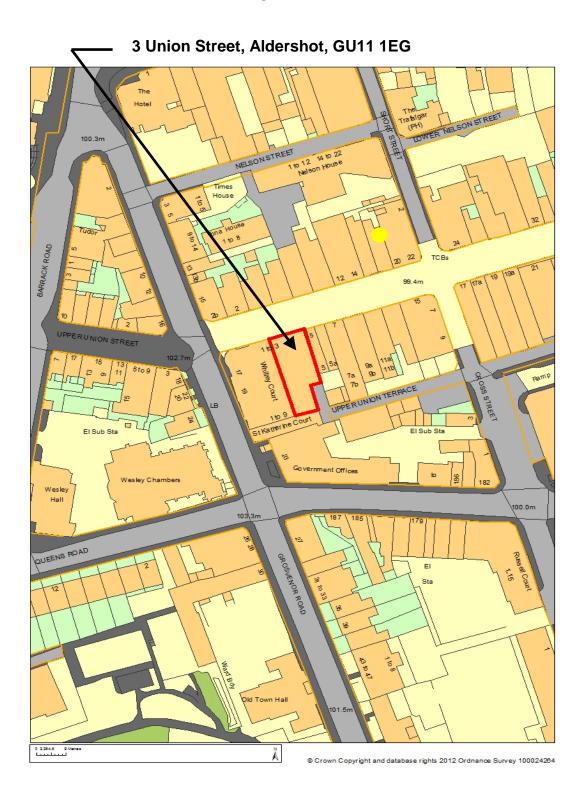

### 2.0 BACKGROUND

- 2.1. An application for a premises licence (made under section 17 of the Act) was submitted to the licensing authority on the 23<sup>rd</sup> May 2016, by Mr Ayman Ahmed Sharif, in respect of proposed premises located at 3 Union Street, Aldershot, GU11 1EG.
- 2.2. For reference, a map of the area showing the general location of the premises is given at **appendix A**.

### **MAP OF THE AREA**